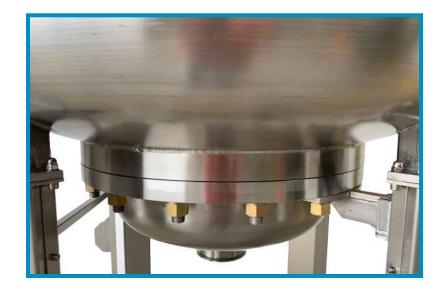

# **DESCRIPTION**

- Confidential application that guarantees quality and purity of the final product
- Breather tank with a mobile element holder plate
- Compliant with PED regulation

#### **FEATURES**

- Stainless steel structure and accessories
- Flow rate up to 120 m<sup>3</sup>/h
- Liquid path: top inlet, bottom outlet
- Two possible sizes:24 or 35 cartridge plate
- Motorized opening, electrically powered
- Automatic mechanisms for lifting and maintenance operations