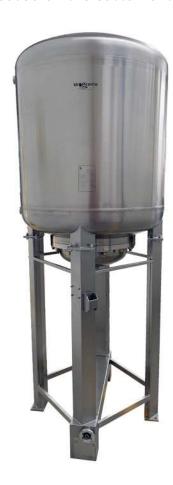

# **DESCRIPTION**

- Confidential application that guarantees quality and purity of the final product
- Breather tank with a mobile element holder plate
- Compliant with PED regulation

#### **FEATURES**

- Stainless steel structure and accessories
- Flow rate up to 120 m<sup>3</sup>/h
- Liquid path: top inlet, bottom outlet
- Two possible sizes:24 or 35 cartridge plate
- Motorized opening, electrically powered
- Automatic mechanisms for lifting and maintenance operations