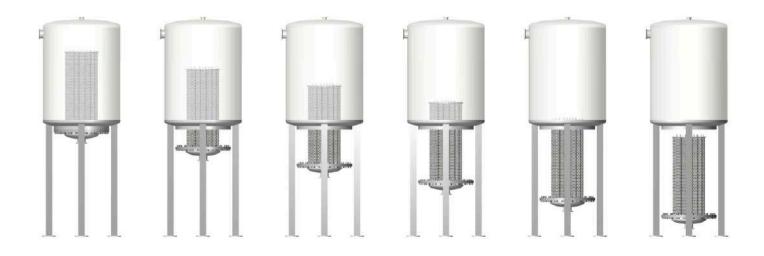

# **DESCRIPTION**

- Confidential application that guarantees quality and purity of the final product
- Breather tank with a mobile element holder plate
- Compliant with PED regulation

#### **FEATURES**

- Stainless steel structure and accessories
- Flow rate up to 120 m<sup>3</sup>/h
- Liquid path: top inlet, bottom outlet
- Two possible sizes:24 or 35 cartridge plate
- Motorized opening, electrically powered
- Automatic mechanisms for lifting and maintenance operations