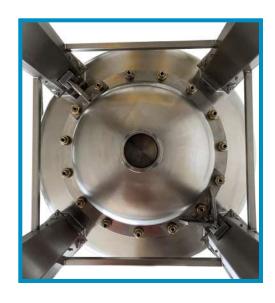

# **DESCRIPTION**

- Confidential application that guarantees quality and purity of the final product
- Breather tank with a mobile element holder plate
- Compliant with PED regulation

#### **FEATURES**

- Stainless steel structure and accessories
- Flow rate up to 120 m<sup>3</sup>/h
- Liquid path: top inlet, bottom outlet
- Two possible sizes:24 or 35 cartridge plate
- Motorized opening, electrically powered
- Automatic mechanisms for lifting and maintenance operations